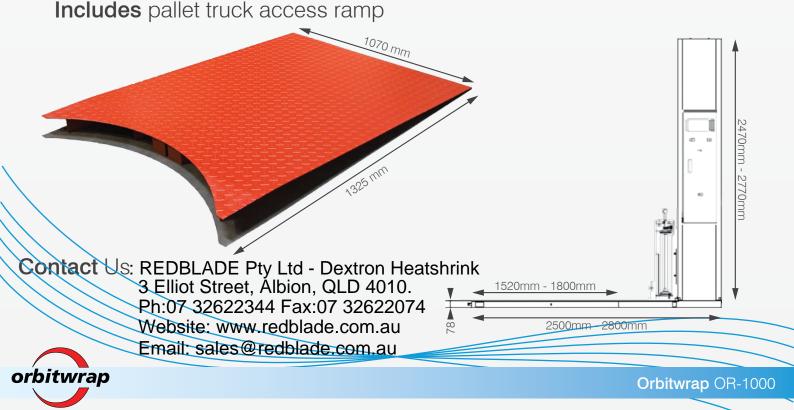

Automatic and manual wrapping programs.

Includes ramp for pallet truck access.

Im

#### Standard Features

- Electronic screen with 'Soft Touch' control
- Variable film carriage and turntable speeds
- Forklift relocation slots
- Photocell eye for automatic height detection
- Automatic and Manual wrapping programs
- Soft-start and stop turntable drive
- Ramp can be fixed to the table at 3 different angles
- Includes pallet truck access ramp
- Adjustable friction brake stretch system
- Heavy-duty industrial chain driven turntable
- Safety crush prevention device fitted to carriage
- Standard 12 month warranty

#### Technical Data

Max height of wrapping Max pallet size Turntable diameter Turntable speed Stretch film size Load capacity Power supply Warranty Machine weight

2200 mm 1200 x 1200 mm 1520 mm 1-10 RPM 500 mm 2000 kg 240v, single phase 1 Year 450 kg